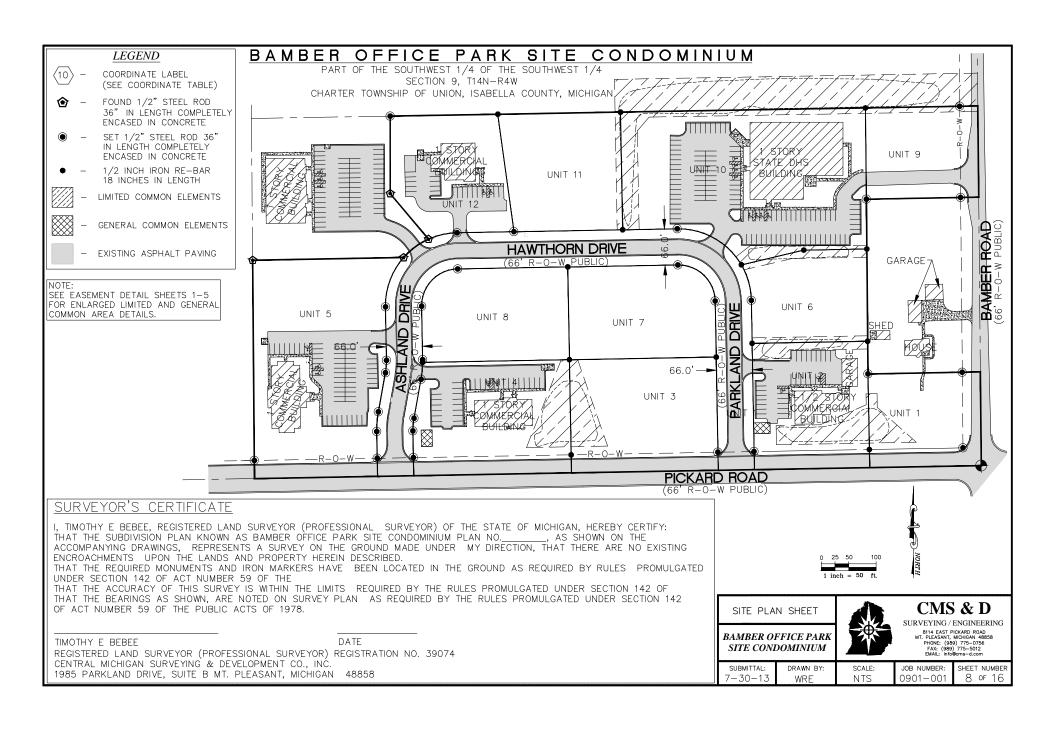

# Memo from the desk of the zoning administrator

**To:** Planning Commission

Date: September 13, 2013

Re: 9/17/13 meeting notes

PPR 1709 Preliminary Platt Review, Bamber Office Park.

Last month we looked at the basic layout for the subdivision. We are required by our ordinance 2011-01 to hold public hearings for subdivisions. I have worked with the developer to add sidewalks on the county road frontages of Pickard and Bamber. The plan we looked at last month did not have the required easements for sidewalks on the plan, and they have been added. On the following pages I have shown the Non Motorized Plan features for Pickard and Bamber. It did not make sense to go north of Unit 1 on Bamber as there is intervening property north of Unit 1 that would leave a gap, the township has a lift station in the way, and a driveway at the north end of unit 1 will be built when the lot develops. It would be completed N of that drive to the north line of unit 1. All other sidewalks interior to the development would come in at site plan review, an assessment district would be needed to create a complete network inside the park.

# SUBDIVISION / SITE CONDO CHECKLIST CHARTER TOWNSHIP OF UNION

Authority: Ordinance 1994-06, Subdivision of Land Zoning Ordinance 1991-05

| File | e# <u>1709</u> ,Su                        | bdivision Name <u>Bamh</u>      | er Office Park Site Condominium                                                          |
|------|-------------------------------------------|---------------------------------|------------------------------------------------------------------------------------------|
|      | Address <u>1985</u><br>Email <u>Thebe</u> | Parkland Drive Con              | · · · · · · · · · · · · · · · · · · ·                                                    |
|      | Address P. O.<br>Email <u>arch ec</u>     | BOX 976 MT<br>on inc Ogmail.com | Properties, Phone # 989 773 - 4572  Pleasant MT 48658  FAX  30 , Lot Area 15,000  ard 50 |
|      | velopment options (clust                  | ter / open space, private roa   | ds, PUD, Site Condo / plat, etc,)                                                        |
|      | 577                                       | e Condo                         |                                                                                          |
|      | Preliminary Review                        | \$ 200.00                       | Receipt #                                                                                |
|      | Final Review                              | \$ 200.00                       | Receipt #                                                                                |