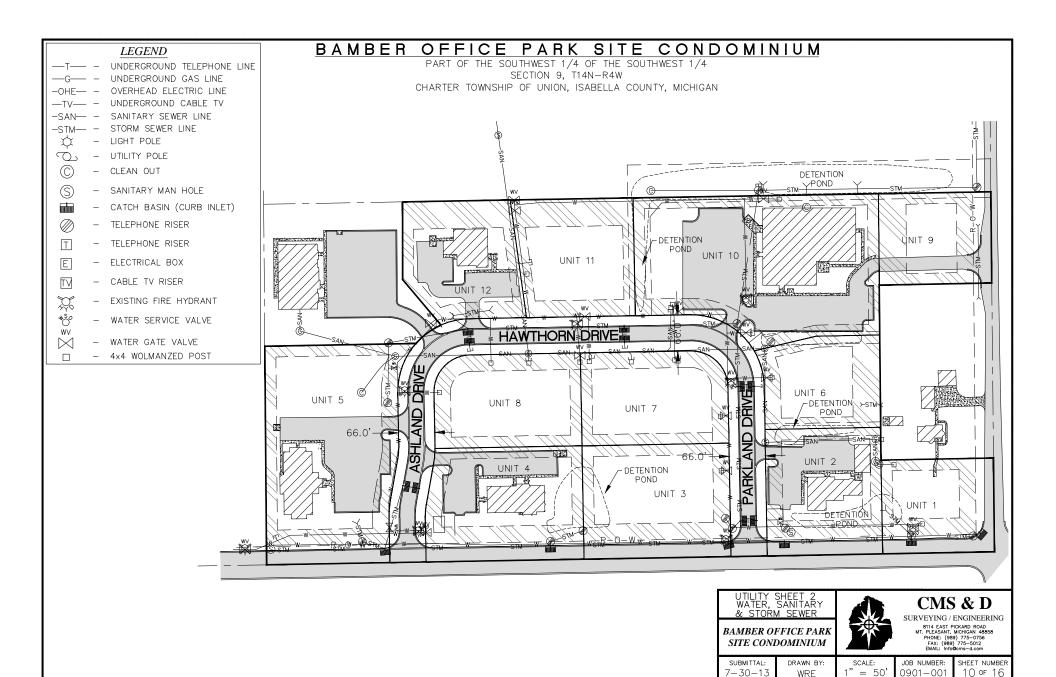

# Memo from the desk of the zoning administrator

**To:** Planning Commission

Date: September 13, 2013

Re: 9/17/13 meeting notes

PPR 1709 Preliminary Platt Review, Bamber Office Park.

Last month we looked at the basic layout for the subdivision. We are required by our ordinance 2011-01 to hold public hearings for subdivisions. I have worked with the developer to add sidewalks on the county road frontages of Pickard and Bamber. The plan we looked at last month did not have the required easements for sidewalks on the plan, and they have been added. On the following pages I have shown the Non Motorized Plan features for Pickard and Bamber. It did not make sense to go north of Unit 1 on Bamber as there is intervening property north of Unit 1 that would leave a gap, the township has a lift station in the way, and a driveway at the north end of unit 1 will be built when the lot develops. It would be completed N of that drive to the north line of unit 1. All other sidewalks interior to the development would come in at site plan review, an assessment district would be needed to create a complete network inside the park.

#### Zoning Ordinance citation:

8.325 SIDEWALKS – All new construction or additions requiring Site Plan Review per Section 12 of this ordinance shall provide sidewalks in accordance with the Charter Township of Union Township Sidewalk Ordinance. Where a change of use of a structure or property occurs, or substantial remodeling meeting Level 3 of the Michigan Rehabilitation Code for Existing Buildings section 405 as amended, said changes shall require a site plan be approved by the planning commission showing sidewalks. The planning commission shall have the power to amend or waive the standards of the Union Township Sidewalk Ordinance.