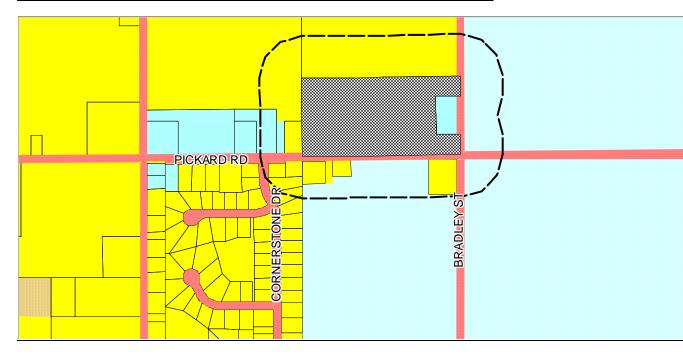

# Memo from the desk of the zoning administrator

**To:** Planning Commission

Date: September 13, 2013

Re: 9/17/13 meeting notes

PPR 1709 Preliminary Platt Review, Bamber Office Park.

Last month we looked at the basic layout for the subdivision. We are required by our ordinance 2011-01 to hold public hearings for subdivisions. I have worked with the developer to add sidewalks on the county road frontages of Pickard and Bamber. The plan we looked at last month did not have the required easements for sidewalks on the plan, and they have been added. On the following pages I have shown the Non Motorized Plan features for Pickard and Bamber. It did not make sense to go north of Unit 1 on Bamber as there is intervening property north of Unit 1 that would leave a gap, the township has a lift station in the way, and a driveway at the north end of unit 1 will be built when the lot develops. It would be completed N of that drive to the north line of unit 1. All other sidewalks interior to the development would come in at site plan review, an assessment district would be needed to create a complete network inside the park.