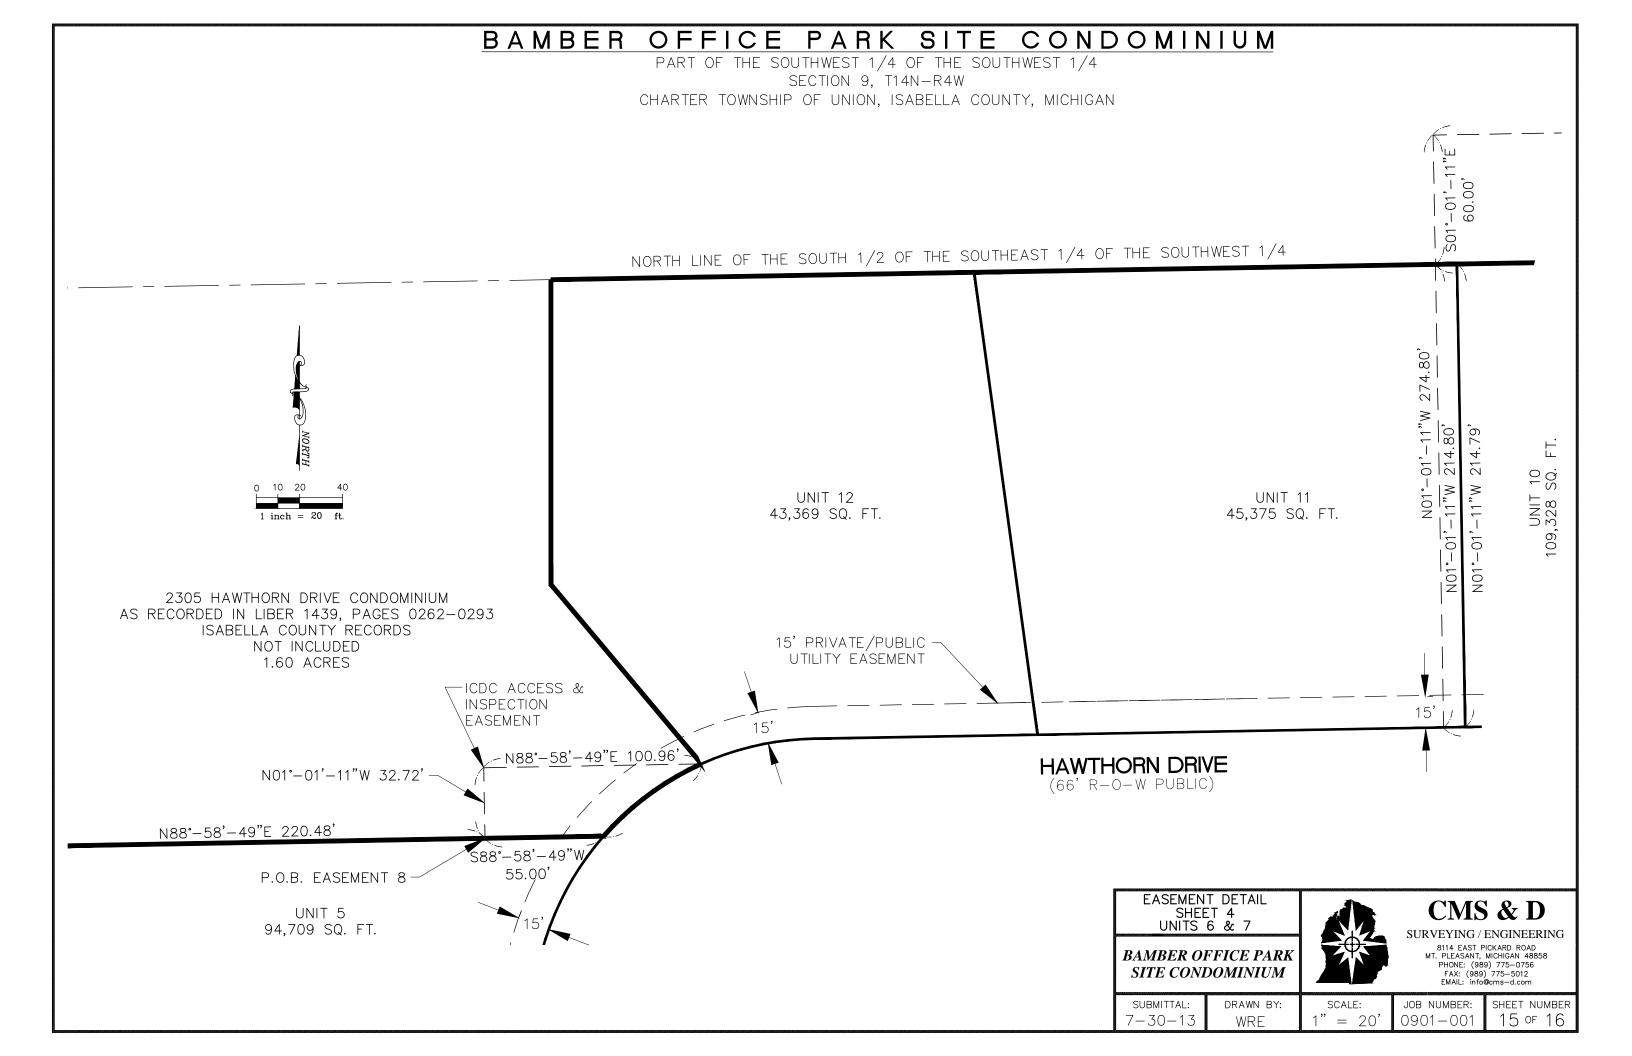

# Memo from the desk of the zoning administrator

**To:** Planning Commission

Date: September 13, 2013

Re: 9/17/13 meeting notes

PPR 1709 Preliminary Platt Review, Bamber Office Park.

Last month we looked at the basic layout for the subdivision. We are required by our ordinance 2011-01 to hold public hearings for subdivisions. I have worked with the developer to add sidewalks on the county road frontages of Pickard and Bamber. The plan we looked at last month did not have the required easements for sidewalks on the plan, and they have been added. On the following pages I have shown the Non Motorized Plan features for Pickard and Bamber. It did not make sense to go north of Unit 1 on Bamber as there is intervening property north of Unit 1 that would leave a gap, the township has a lift station in the way, and a driveway at the north end of unit 1 will be built when the lot develops. It would be completed N of that drive to the north line of unit 1. All other sidewalks interior to the development would come in at site plan review, an assessment district would be needed to create a complete network inside the park.

#### **NEW BUSINESS**

1.) PPR - 1709: Public Hearing, Bamber Office Park Site Condominium. Owner: H&M Investment Properties LLC