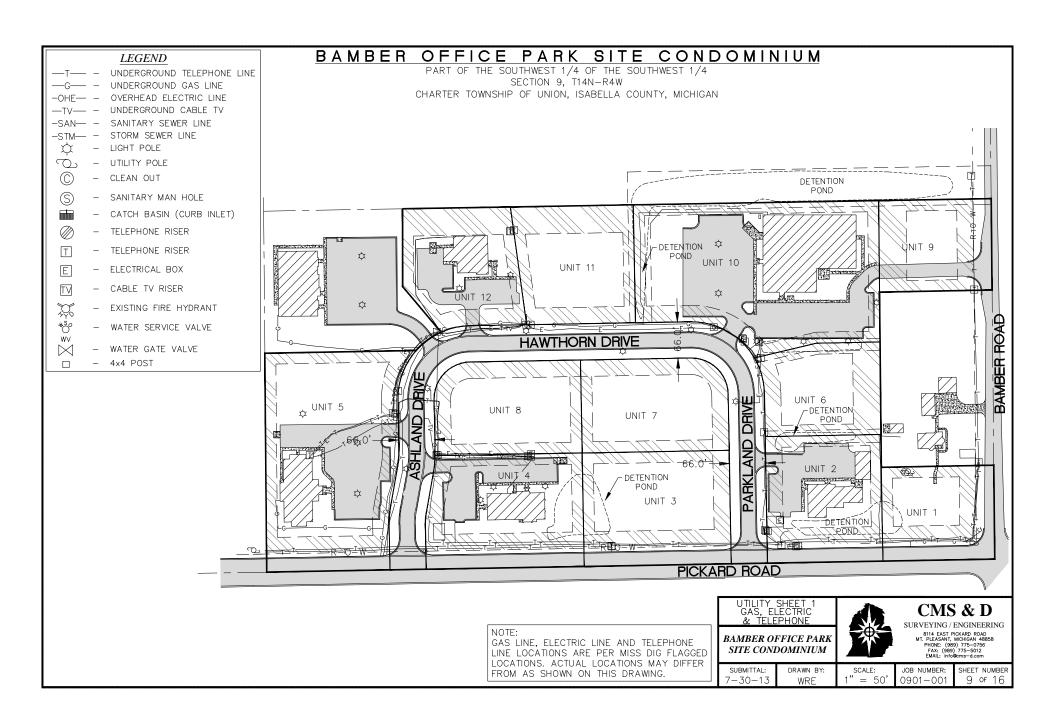

# Memo from the desk of the zoning administrator

**To:** Planning Commission

Date: September 13, 2013

Re: 9/17/13 meeting notes

PPR 1709 Preliminary Platt Review, Bamber Office Park.

Last month we looked at the basic layout for the subdivision. We are required by our ordinance 2011-01 to hold public hearings for subdivisions. I have worked with the developer to add sidewalks on the county road frontages of Pickard and Bamber. The plan we looked at last month did not have the required easements for sidewalks on the plan, and they have been added. On the following pages I have shown the Non Motorized Plan features for Pickard and Bamber. It did not make sense to go north of Unit 1 on Bamber as there is intervening property north of Unit 1 that would leave a gap, the township has a lift station in the way, and a driveway at the north end of unit 1 will be built when the lot develops. It would be completed N of that drive to the north line of unit 1. All other sidewalks interior to the development would come in at site plan review, an assessment district would be needed to create a complete network inside the park.

#### Zoning Ordinance citation:

8.325 SIDEWALKS – All new construction or additions requiring Site Plan Review per Section 12 of this ordinance shall provide sidewalks in accordance with the Charter Township of Union Township Sidewalk Ordinance. Where a change of use of a structure or property occurs, or substantial remodeling meeting Level 3 of the Michigan Rehabilitation Code for Existing Buildings section 405 as amended, said changes shall require a site plan be approved by the planning commission showing sidewalks. The planning commission shall have the power to amend or waive the standards of the Union Township Sidewalk Ordinance.