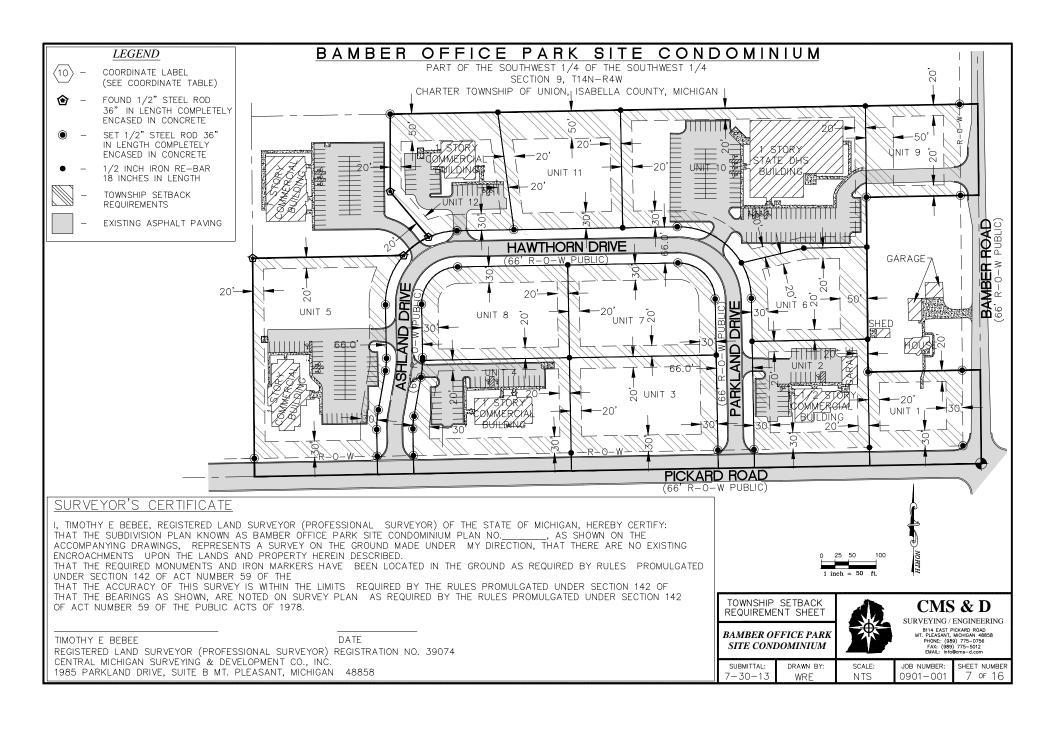

# Memo from the desk of the zoning administrator

**To:** Planning Commission

Date: September 13, 2013

Re: 9/17/13 meeting notes

PPR 1709 Preliminary Platt Review, Bamber Office Park.

Last month we looked at the basic layout for the subdivision. We are required by our ordinance 2011-01 to hold public hearings for subdivisions. I have worked with the developer to add sidewalks on the county road frontages of Pickard and Bamber. The plan we looked at last month did not have the required easements for sidewalks on the plan, and they have been added. On the following pages I have shown the Non Motorized Plan features for Pickard and Bamber. It did not make sense to go north of Unit 1 on Bamber as there is intervening property north of Unit 1 that would leave a gap, the township has a lift station in the way, and a driveway at the north end of unit 1 will be built when the lot develops. It would be completed N of that drive to the north line of unit 1. All other sidewalks interior to the development would come in at site plan review, an assessment district would be needed to create a complete network inside the park.

# SUBDIVISION / SITE CONDO CHECKLIST CHARTER TOWNSHIP OF UNION

Authority: Ordinance 1994-06, Subdivision of Land Zoning Ordinance 1991-05

| File | e# <u>1709</u> ,Su                        | bdivision Name <u>Bamh</u>      | er Office Park Site Condominium                                                          |
|------|-------------------------------------------|---------------------------------|------------------------------------------------------------------------------------------|
|      | Address <u>1985</u><br>Email <u>Thebe</u> | Parkland Drive Con              | · · · · · · · · · · · · · · · · · · ·                                                    |
|      | Address P. O.<br>Email <u>arch ec</u>     | BOX 976 MT<br>on inc Ogmail.com | Properties, Phone # 989 773 - 4572  Pleasant MT 48658  FAX  30 , Lot Area 15,000  ard 50 |
|      | velopment options (clust                  | ter / open space, private roa   | ds, PUD, Site Condo / plat, etc,)                                                        |
|      | 577                                       | e Condo                         |                                                                                          |
|      | Preliminary Review                        | \$ 200.00                       | Receipt #                                                                                |
|      | Final Review                              | \$ 200.00                       | Receipt #                                                                                |