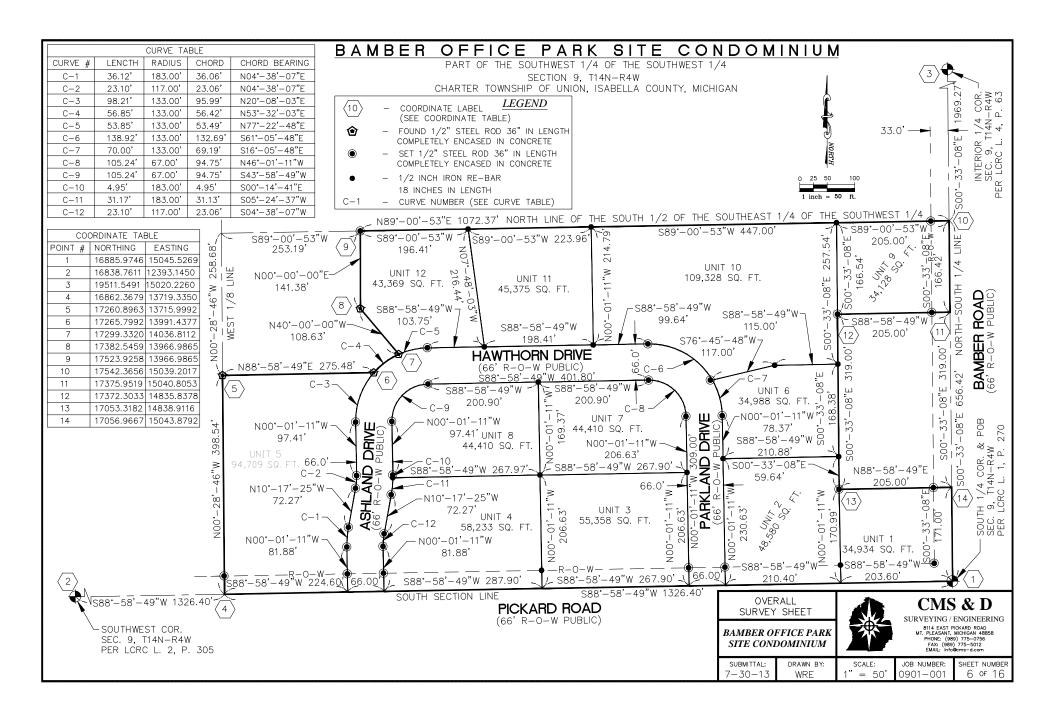

# Memo from the desk of the zoning administrator

**To:** Planning Commission

Date: September 13, 2013

Re: 9/17/13 meeting notes

PPR 1709 Preliminary Platt Review, Bamber Office Park.

Last month we looked at the basic layout for the subdivision. We are required by our ordinance 2011-01 to hold public hearings for subdivisions. I have worked with the developer to add sidewalks on the county road frontages of Pickard and Bamber. The plan we looked at last month did not have the required easements for sidewalks on the plan, and they have been added. On the following pages I have shown the Non Motorized Plan features for Pickard and Bamber. It did not make sense to go north of Unit 1 on Bamber as there is intervening property north of Unit 1 that would leave a gap, the township has a lift station in the way, and a driveway at the north end of unit 1 will be built when the lot develops. It would be completed N of that drive to the north line of unit 1. All other sidewalks interior to the development would come in at site plan review, an assessment district would be needed to create a complete network inside the park.

# SUBDIVISION / SITE CONDO CHECKLIST CHARTER TOWNSHIP OF UNION

Authority: Ordinance 1994-06, Subdivision of Land Zoning Ordinance 1991-05

| File | e# <u>1709</u> ,Su                        | bdivision Name <u>Bamh</u>      | er Office Park Site Condominium                                                          |
|------|-------------------------------------------|---------------------------------|------------------------------------------------------------------------------------------|
|      | Address <u>1985</u><br>Email <u>Thebe</u> | Parkland Drive Con              | · · · · · · · · · · · · · · · · · · ·                                                    |
|      | Address P. O.<br>Email <u>arch ec</u>     | BOX 976 MT<br>on inc Ogmail.com | Properties, Phone # 989 773 - 4572  Pleasant MT 48658  FAX  30 , Lot Area 15,000  ard 50 |
|      | velopment options (clust                  | ter / open space, private roa   | ds, PUD, Site Condo / plat, etc,)                                                        |
|      | 577                                       | e Condo                         |                                                                                          |
|      | Preliminary Review                        | \$ 200.00                       | Receipt #                                                                                |
|      | Final Review                              | \$ 200.00                       | Receipt #                                                                                |