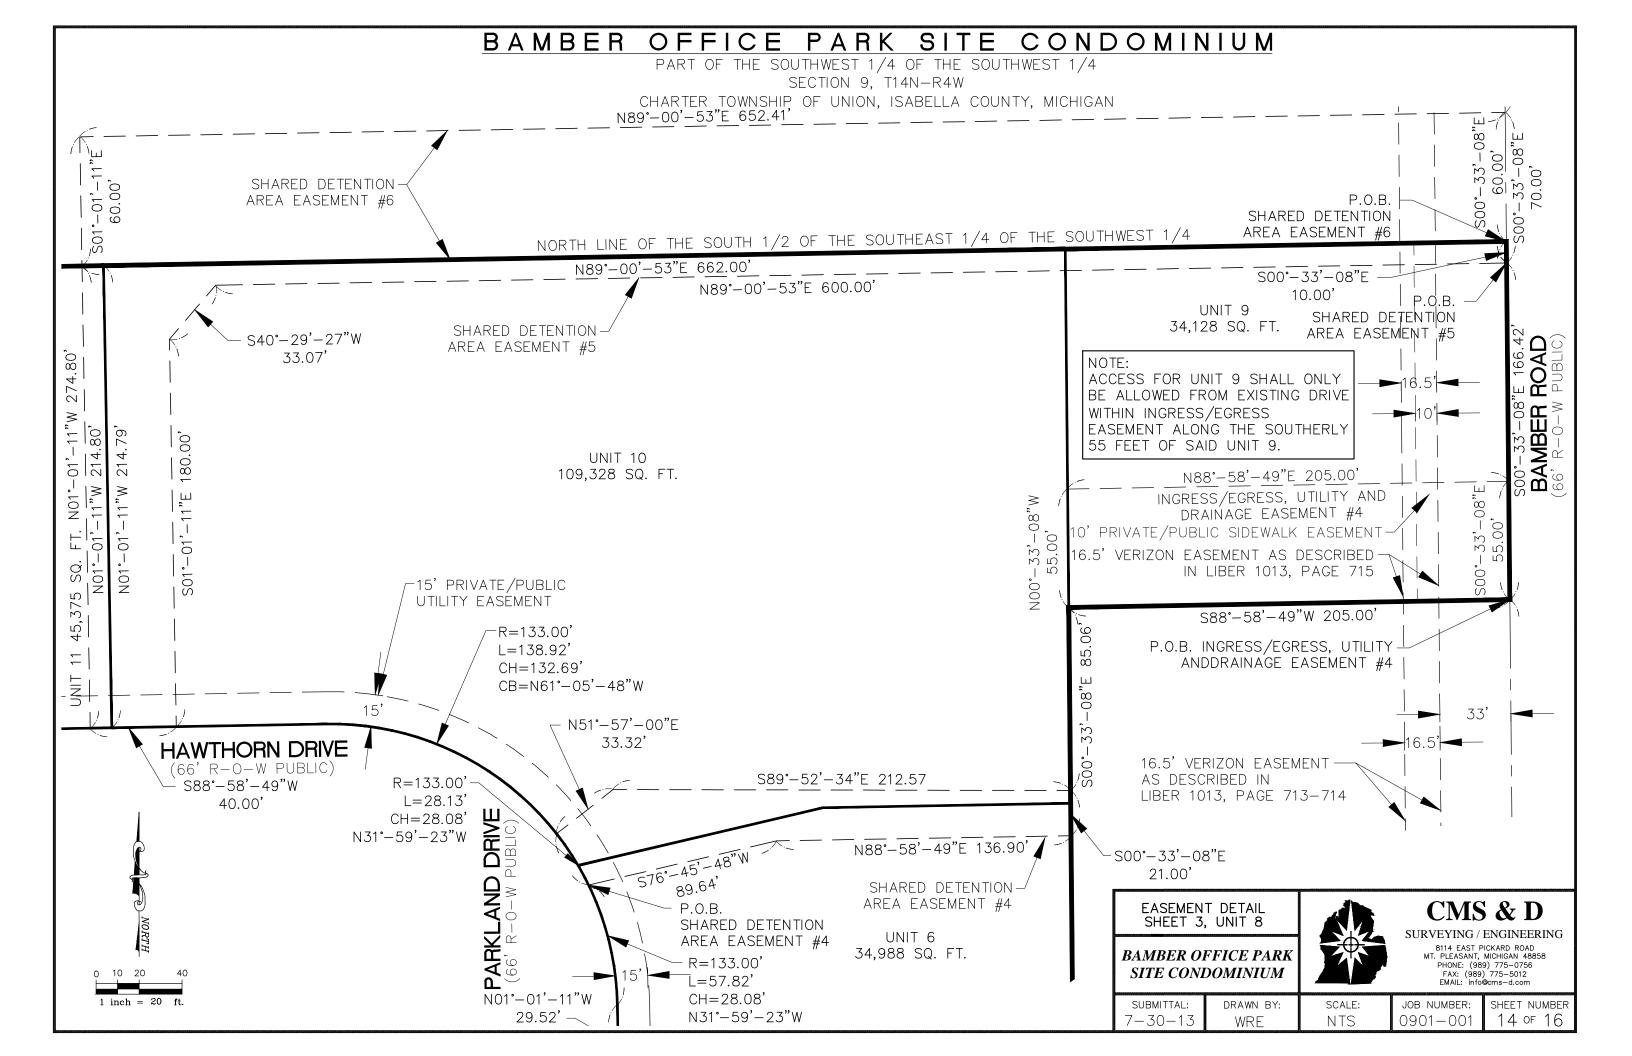

# Memo from the desk of the zoning administrator

**To:** Planning Commission

Date: September 13, 2013

Re: 9/17/13 meeting notes

PPR 1709 Preliminary Platt Review, Bamber Office Park.

Last month we looked at the basic layout for the subdivision. We are required by our ordinance 2011-01 to hold public hearings for subdivisions. I have worked with the developer to add sidewalks on the county road frontages of Pickard and Bamber. The plan we looked at last month did not have the required easements for sidewalks on the plan, and they have been added. On the following pages I have shown the Non Motorized Plan features for Pickard and Bamber. It did not make sense to go north of Unit 1 on Bamber as there is intervening property north of Unit 1 that would leave a gap, the township has a lift station in the way, and a driveway at the north end of unit 1 will be built when the lot develops. It would be completed N of that drive to the north line of unit 1. All other sidewalks interior to the development would come in at site plan review, an assessment district would be needed to create a complete network inside the park.

#### **NEW BUSINESS**

1.) PPR - 1709: Public Hearing, Bamber Office Park Site Condominium. Owner: H&M Investment Properties LLC