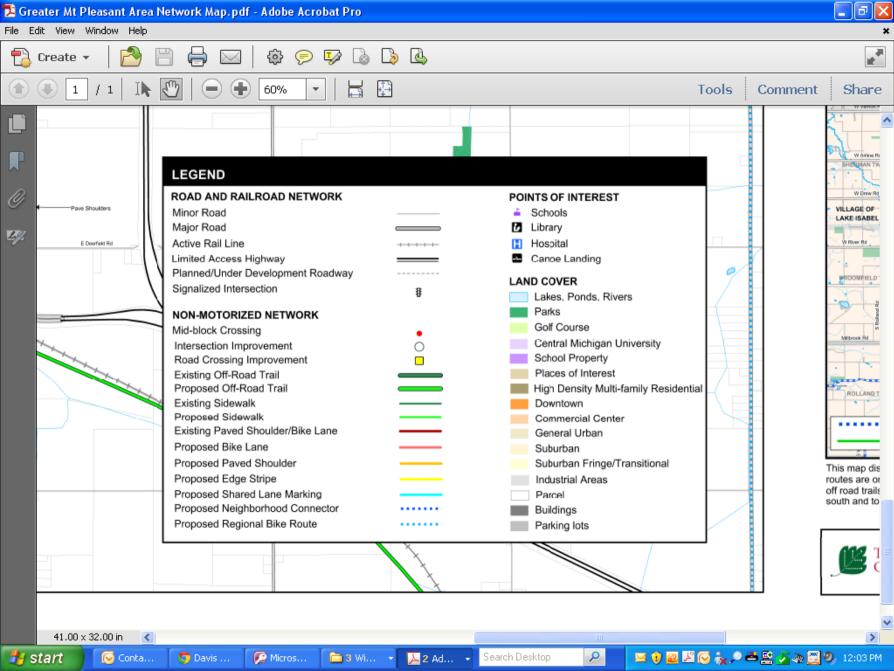

# Memo from the desk of the zoning administrator

**To:** Planning Commission

Date: September 13, 2013

Re: 9/17/13 meeting notes

PPR 1709 Preliminary Platt Review, Bamber Office Park.

Last month we looked at the basic layout for the subdivision. We are required by our ordinance 2011-01 to hold public hearings for subdivisions. I have worked with the developer to add sidewalks on the county road frontages of Pickard and Bamber. The plan we looked at last month did not have the required easements for sidewalks on the plan, and they have been added. On the following pages I have shown the Non Motorized Plan features for Pickard and Bamber. It did not make sense to go north of Unit 1 on Bamber as there is intervening property north of Unit 1 that would leave a gap, the township has a lift station in the way, and a driveway at the north end of unit 1 will be built when the lot develops. It would be completed N of that drive to the north line of unit 1. All other sidewalks interior to the development would come in at site plan review, an assessment district would be needed to create a complete network inside the park.