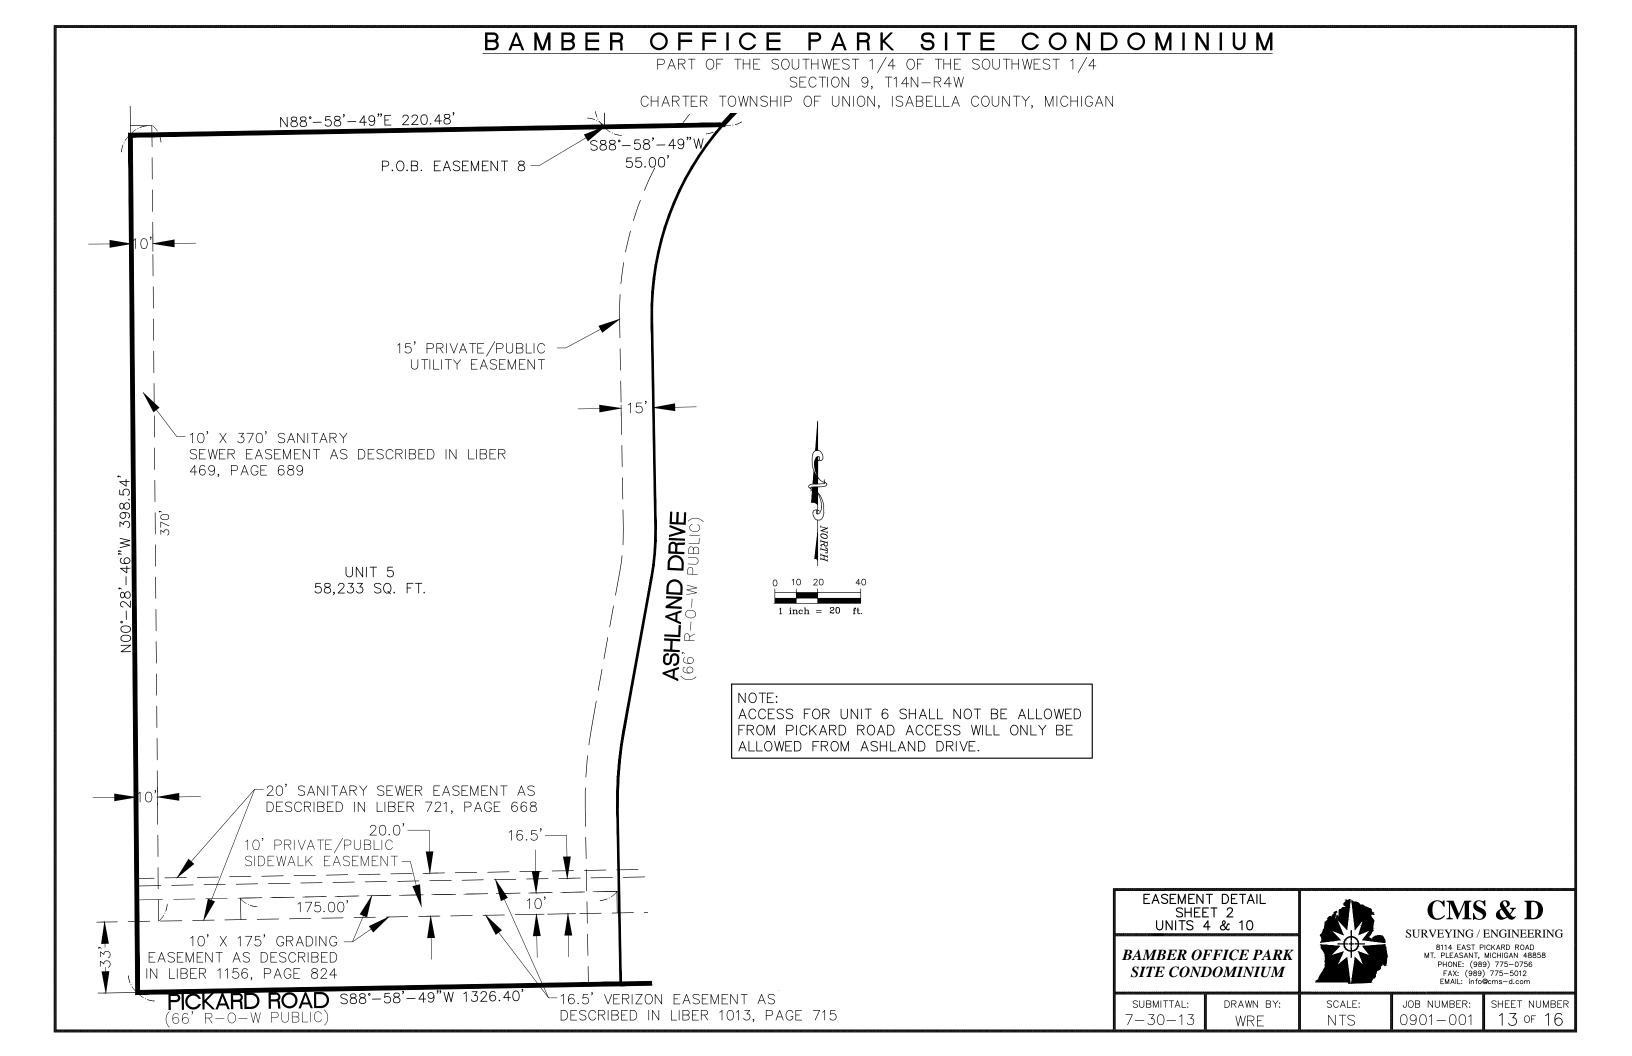

# Memo from the desk of the zoning administrator

**To:** Planning Commission

Date: September 13, 2013

Re: 9/17/13 meeting notes

PPR 1709 Preliminary Platt Review, Bamber Office Park.

Last month we looked at the basic layout for the subdivision. We are required by our ordinance 2011-01 to hold public hearings for subdivisions. I have worked with the developer to add sidewalks on the county road frontages of Pickard and Bamber. The plan we looked at last month did not have the required easements for sidewalks on the plan, and they have been added. On the following pages I have shown the Non Motorized Plan features for Pickard and Bamber. It did not make sense to go north of Unit 1 on Bamber as there is intervening property north of Unit 1 that would leave a gap, the township has a lift station in the way, and a driveway at the north end of unit 1 will be built when the lot develops. It would be completed N of that drive to the north line of unit 1. All other sidewalks interior to the development would come in at site plan review, an assessment district would be needed to create a complete network inside the park.

#### Zoning Ordinance citation:

8.325 SIDEWALKS – All new construction or additions requiring Site Plan Review per Section 12 of this ordinance shall provide sidewalks in accordance with the Charter Township of Union Township Sidewalk Ordinance. Where a change of use of a structure or property occurs, or substantial remodeling meeting Level 3 of the Michigan Rehabilitation Code for Existing Buildings section 405 as amended, said changes shall require a site plan be approved by the planning commission showing sidewalks. The planning commission shall have the power to amend or waive the standards of the Union Township Sidewalk Ordinance.

#### **NEW BUSINESS**

1.) PPR - 1709: Public Hearing, Bamber Office Park Site Condominium. Owner: H&M Investment Properties LLC