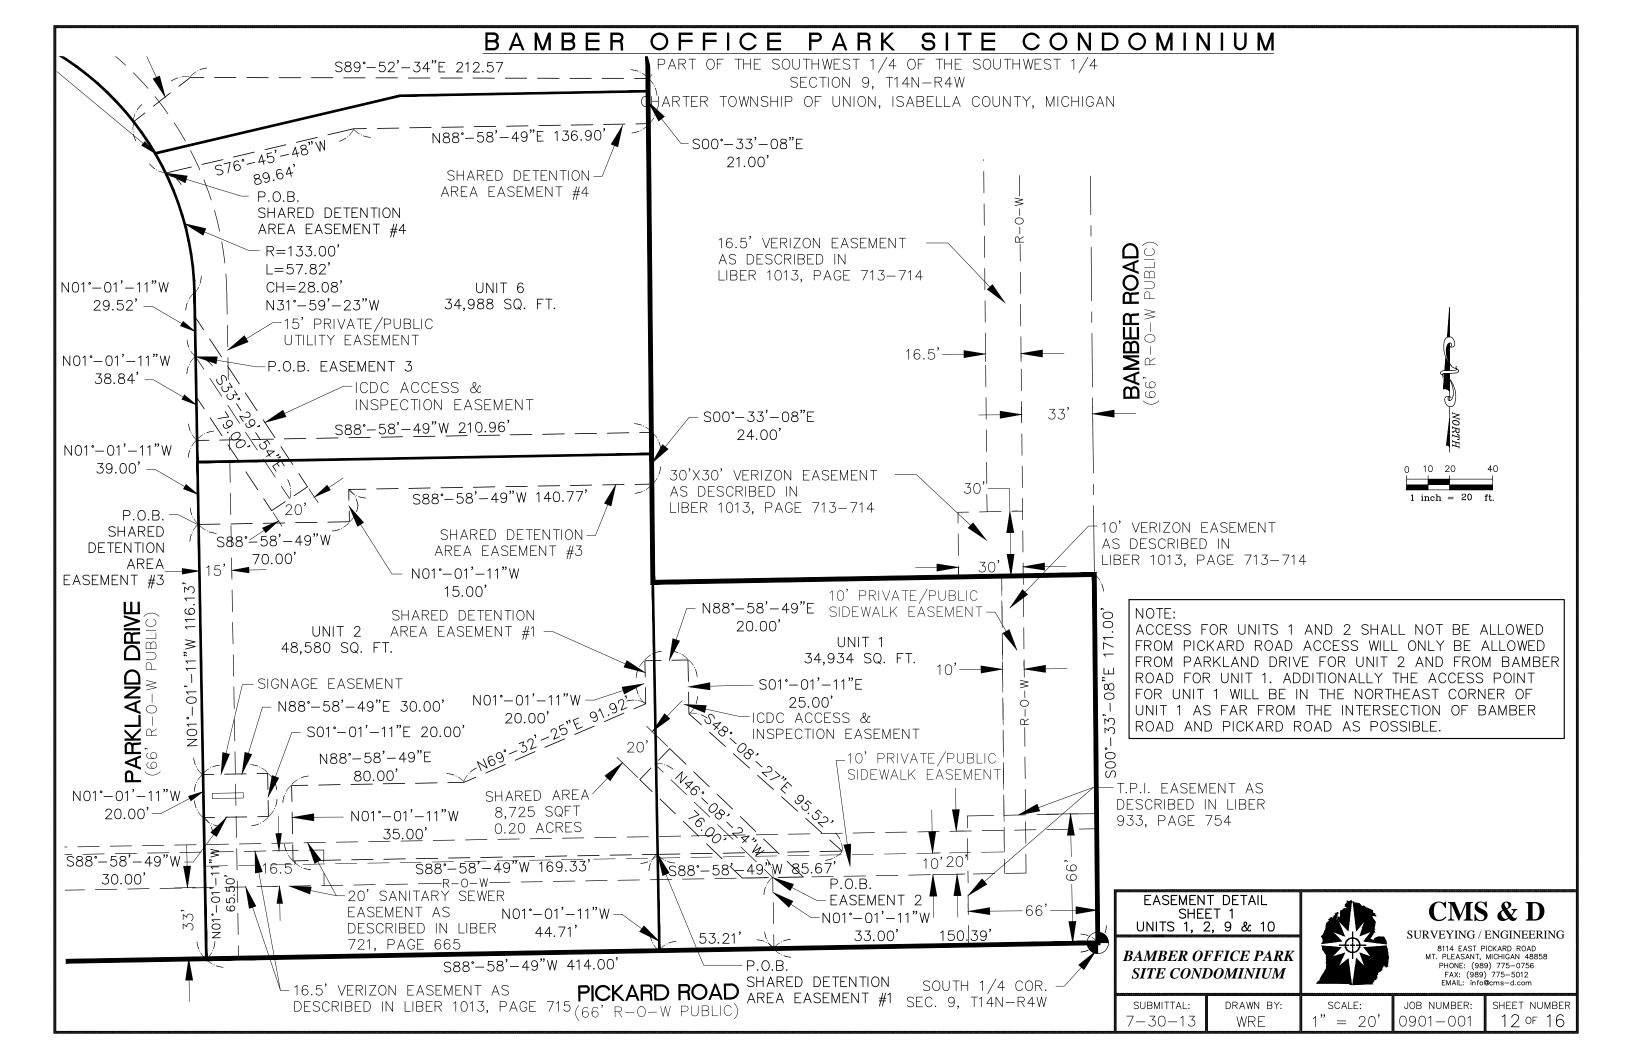

# Memo from the desk of the zoning administrator

**To:** Planning Commission

Date: September 13, 2013

Re: 9/17/13 meeting notes

PPR 1709 Preliminary Platt Review, Bamber Office Park.

Last month we looked at the basic layout for the subdivision. We are required by our ordinance 2011-01 to hold public hearings for subdivisions. I have worked with the developer to add sidewalks on the county road frontages of Pickard and Bamber. The plan we looked at last month did not have the required easements for sidewalks on the plan, and they have been added. On the following pages I have shown the Non Motorized Plan features for Pickard and Bamber. It did not make sense to go north of Unit 1 on Bamber as there is intervening property north of Unit 1 that would leave a gap, the township has a lift station in the way, and a driveway at the north end of unit 1 will be built when the lot develops. It would be completed N of that drive to the north line of unit 1. All other sidewalks interior to the development would come in at site plan review, an assessment district would be needed to create a complete network inside the park.