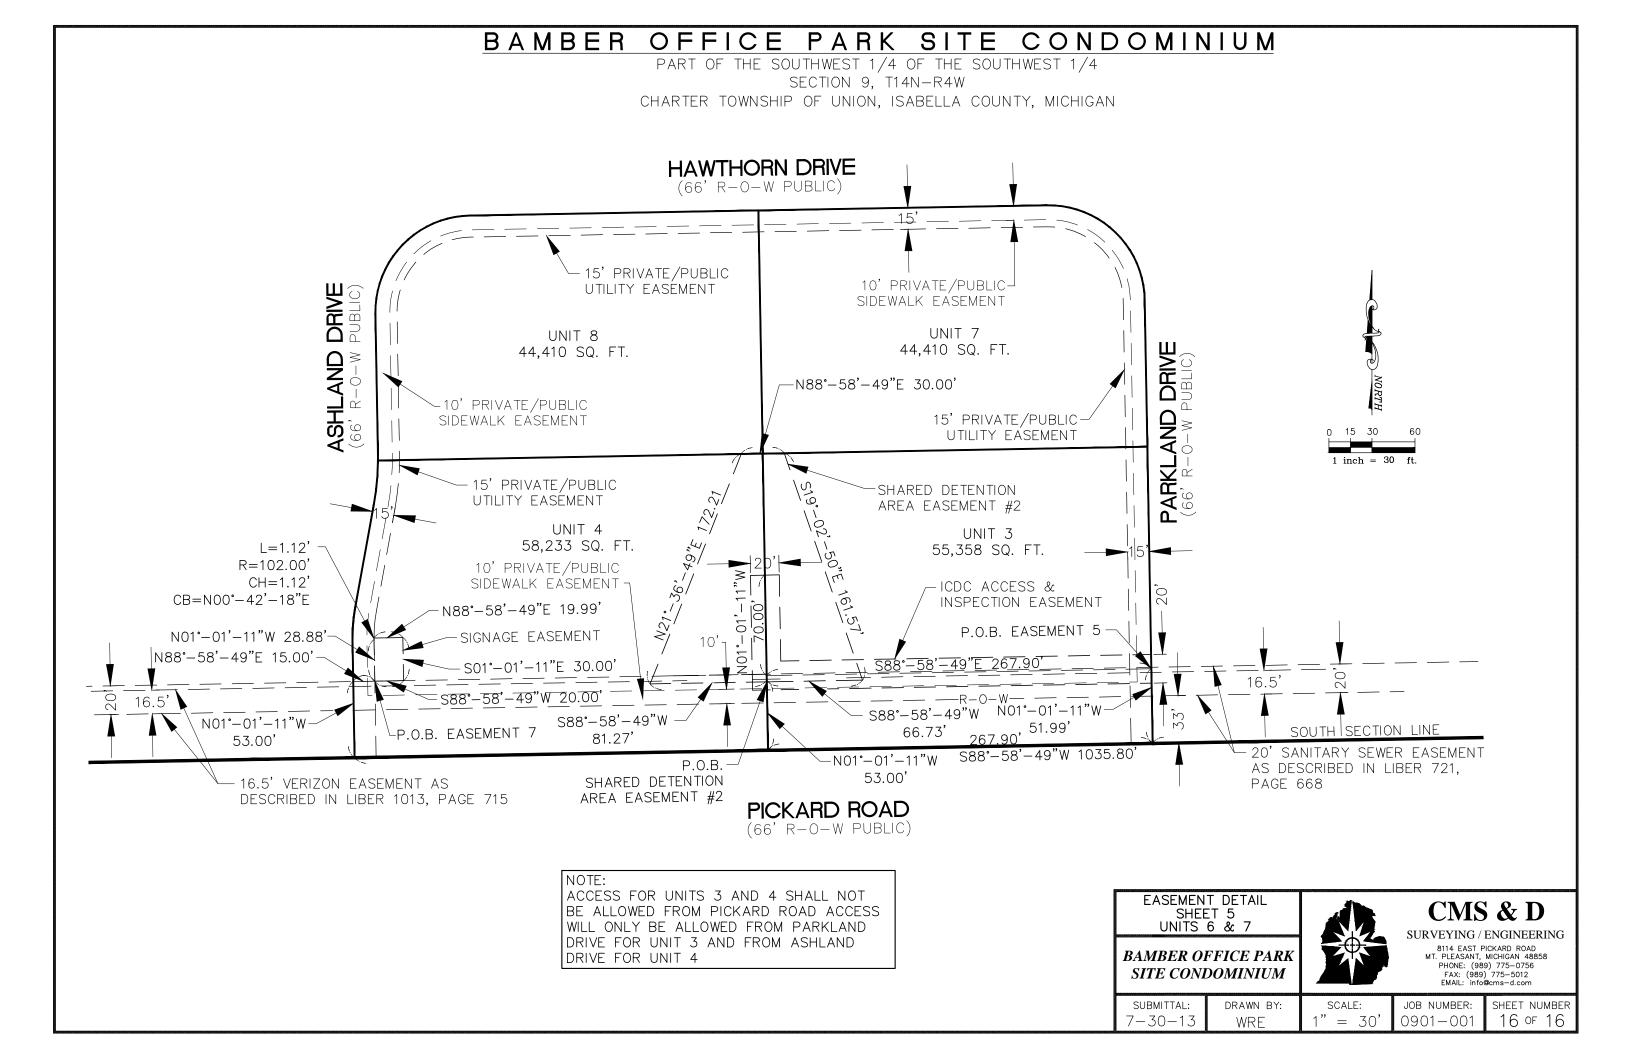

# Memo from the desk of the zoning administrator

**To:** Planning Commission

Date: September 13, 2013

Re: 9/17/13 meeting notes

PPR 1709 Preliminary Platt Review, Bamber Office Park.

Last month we looked at the basic layout for the subdivision. We are required by our ordinance 2011-01 to hold public hearings for subdivisions. I have worked with the developer to add sidewalks on the county road frontages of Pickard and Bamber. The plan we looked at last month did not have the required easements for sidewalks on the plan, and they have been added. On the following pages I have shown the Non Motorized Plan features for Pickard and Bamber. It did not make sense to go north of Unit 1 on Bamber as there is intervening property north of Unit 1 that would leave a gap, the township has a lift station in the way, and a driveway at the north end of unit 1 will be built when the lot develops. It would be completed N of that drive to the north line of unit 1. All other sidewalks interior to the development would come in at site plan review, an assessment district would be needed to create a complete network inside the park.

#### **NEW BUSINESS**

1.) PPR - 1709: Public Hearing, Bamber Office Park Site Condominium. Owner: H&M Investment Properties LLC