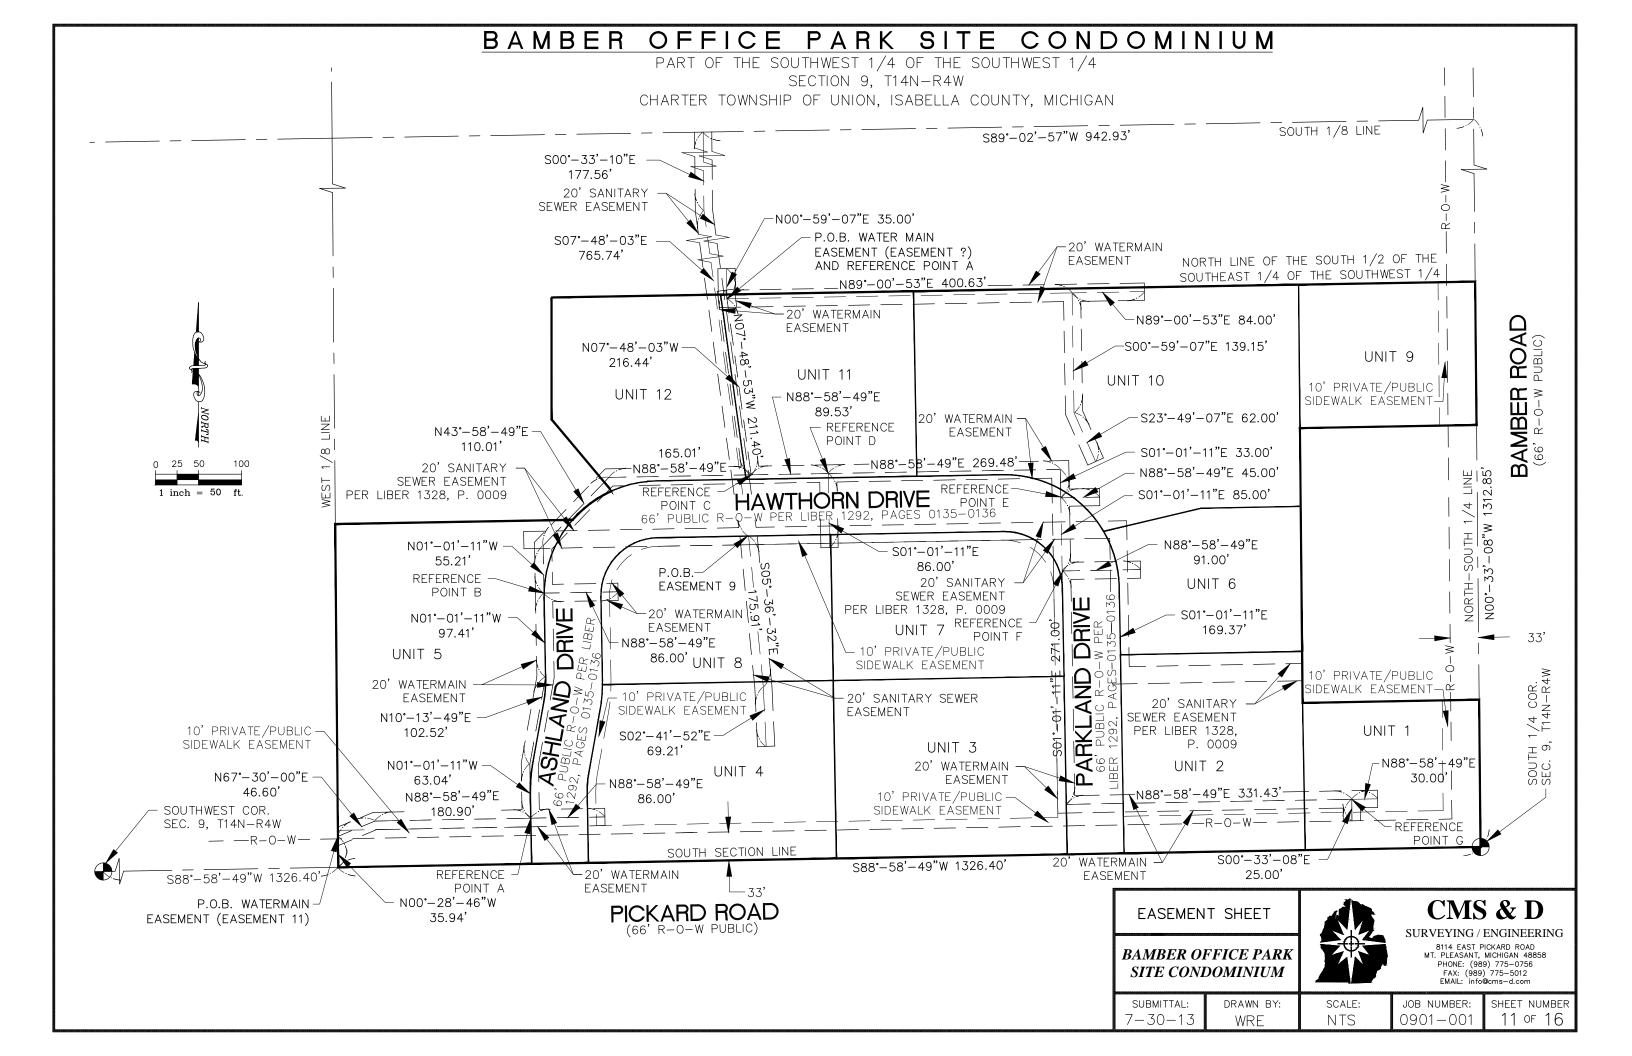

# Memo from the desk of the zoning administrator

**To:** Planning Commission

Date: September 13, 2013

Re: 9/17/13 meeting notes

PPR 1709 Preliminary Platt Review, Bamber Office Park.

Last month we looked at the basic layout for the subdivision. We are required by our ordinance 2011-01 to hold public hearings for subdivisions. I have worked with the developer to add sidewalks on the county road frontages of Pickard and Bamber. The plan we looked at last month did not have the required easements for sidewalks on the plan, and they have been added. On the following pages I have shown the Non Motorized Plan features for Pickard and Bamber. It did not make sense to go north of Unit 1 on Bamber as there is intervening property north of Unit 1 that would leave a gap, the township has a lift station in the way, and a driveway at the north end of unit 1 will be built when the lot develops. It would be completed N of that drive to the north line of unit 1. All other sidewalks interior to the development would come in at site plan review, an assessment district would be needed to create a complete network inside the park.